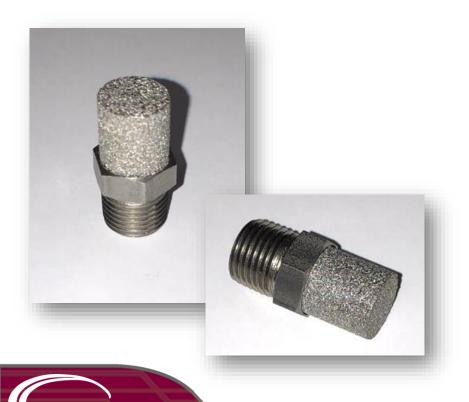

# Spin Bowl Purge

**Cost Effective Equipment** 

Used to reduce humidity or oxygen
Sintered metal diffusers
Manual or recipe controlled