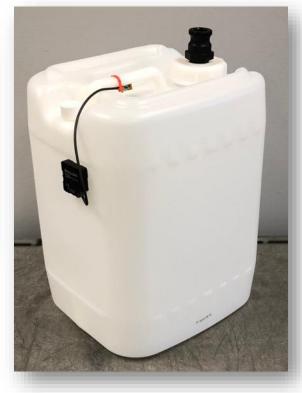

#### Waste Carboy Full Sensor

- Capacitive proximity sensor outside of container
- Prevents starting a recipe when full
- Eliminates messy overflows