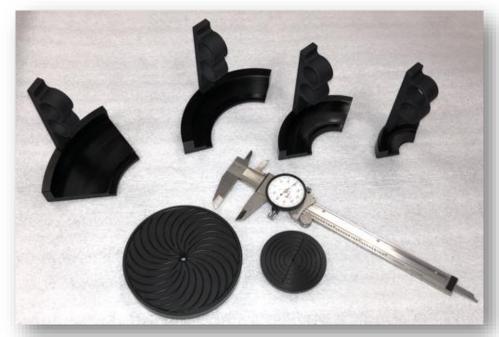

# Centering Devices

Available for all popular wafer sizes

- Custom sizes on request
- Easy to use
- Repeatable