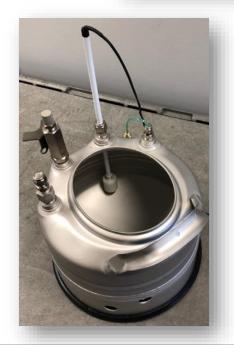

#### Pressure Can Empty Sensor

- All Teflon wetted parts
- Adjustable
- Prevents starting a recipe when fluid level is low