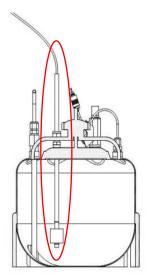

#### Pressure Can Empty Sensor

- All Teflon wetted parts
- Adjustable
- Prevents starting a recipe when fluid level is low