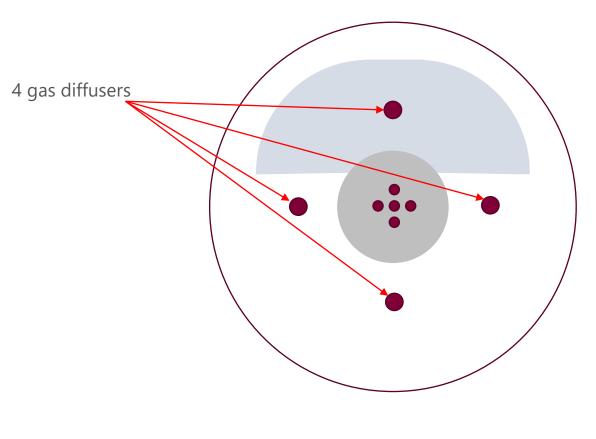

# Spin Bowl Purge

**Cost Effective Equipment** 

Used to reduce humidity or oxygen
Sintered metal diffusers
Manual or recipe controlled