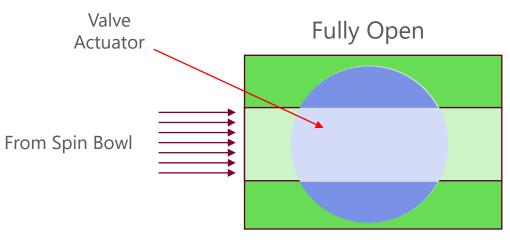

### **Drain Divertor Valve**

Use to direct waste liquid flow between two paths

Mostly used on spin developer tools

Recipe control allows switch during process