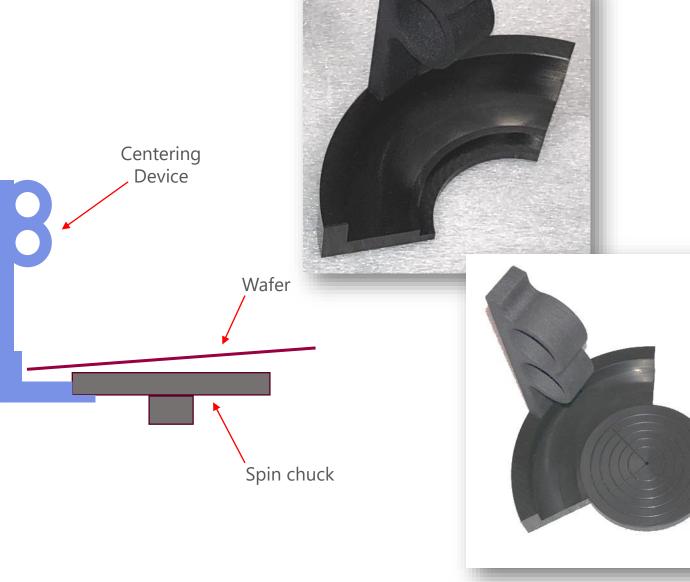

# Centering Devices

Available for all popular wafer sizes

- Custom sizes on request
- Easy to use
- Repeatable

### Centering Devices

 $\underline{https://www.youtube.com/watch?v=W3kV4bNnCYo}$ 

**Cost Effective Equipment** 