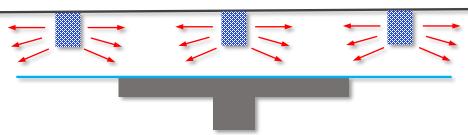

# Spin Bowl Purge

**Cost Effective Equipment** 

Used to reduce humidity or oxygen
Sintered metal diffusers
Manual or recipe controlled