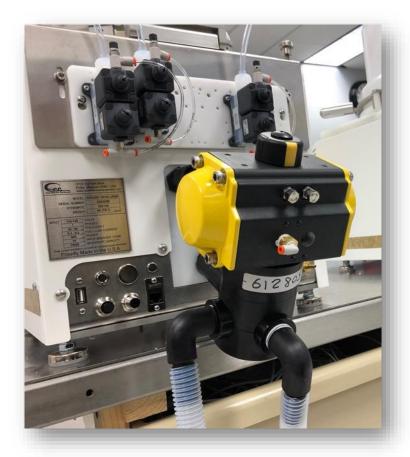

### **Drain Divertor Valve**

Use to direct waste liquid flow between two paths

Mostly used on spin developer tools

Recipe control allows switch during process