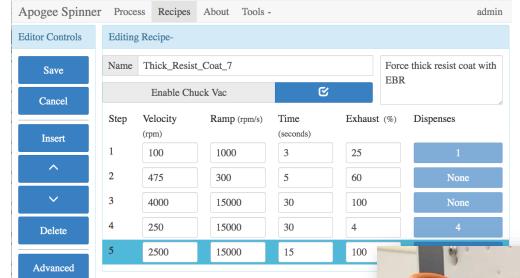

### Programmable Exhaust

Provides recipe control of spin bowl exhaust

Control drying rate

Good for very thick films

Recipe line control

https://www.costeffectiveequipment.com/servicesupport/technical-resources/solvent-vapor-control/