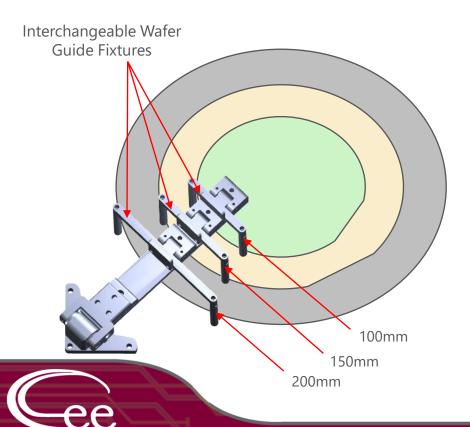

# Centering Arm

**Cost Effective Equipment** 

- Quick and easy to use
- Best for 1 or 2 wafer sizes
- Great for production use