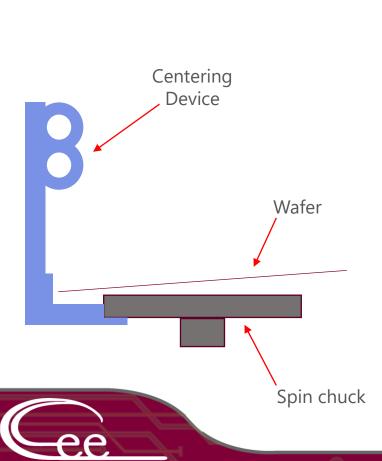

# Centering Devices

Available for all popular wafer sizes

- Custom sizes on request
- Easy to use
- Repeatable

### Centering Devices

 $\underline{https://www.youtube.com/watch?v=W3kV4bNnCYo}$ 

**Cost Effective Equipment** 