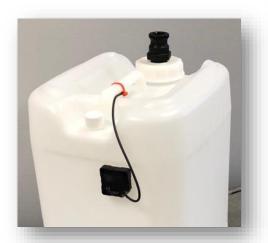

#### Waste Carboy Full Sensor

- Capacitive proximity sensor outside of container
- Prevents starting a recipe when full
- Eliminates messy overflows