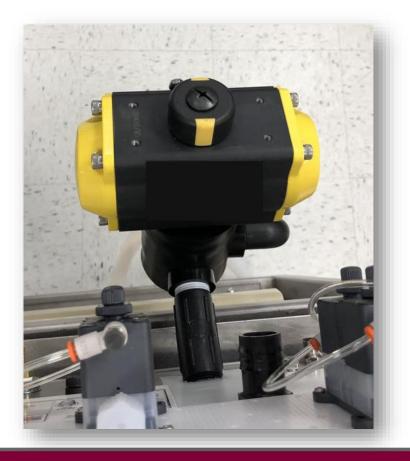

### **Drain Divertor Valve**

Use to direct waste liquid flow between two paths

Mostly used on spin developer tools

Recipe control allows switch during process