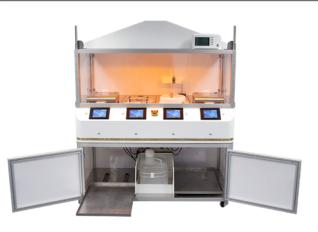

# Spin Bowl Purge

**Cost Effective Equipment** 

Used to reduce humidity or oxygen
Sintered metal diffusers
Manual or recipe controlled